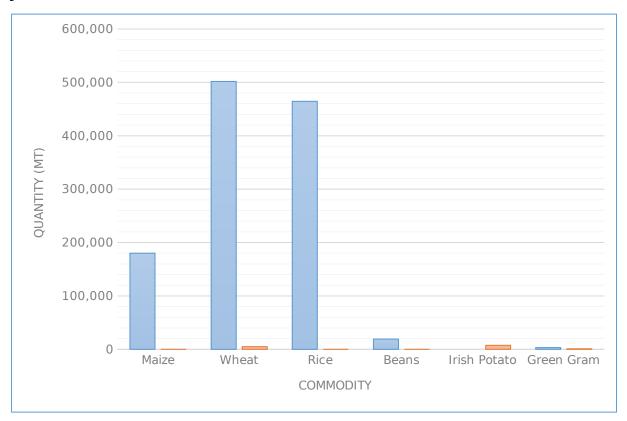

## Import and Export of Key Food Crops Commodities (Quarter 4, April to June - 2022/2023)

**Comments:** Wheat, Rice and Maize respectively were the major import commodities followed by Beans and Green Grams, while there were no imports of Irish potato.

Irish potato was the major export commodity followed by Wheat, Green Grams, Maize, Rice and Beans during the quarter.

Main import sources for were Tanzania, Russia, India, Tanzania and Tanzania respectively.

The main exports destinations for Maize, Wheat, Rice, Beans Irish Potato and Green Grams were Tanzania, Uganda, Uganda, Uganda, Uganda and Vietnam respectively.