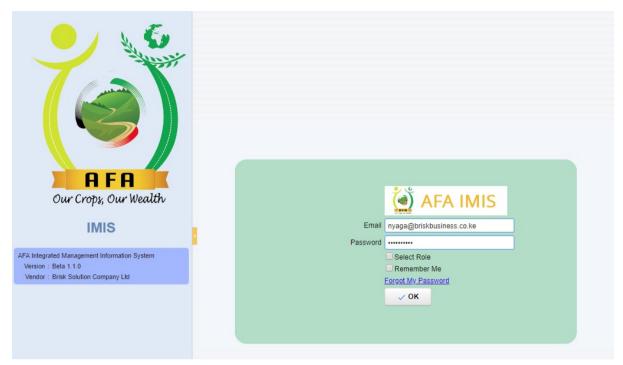

### 3.2 IMIS Log in

This is the sign on screen a user will encounter after entering the URL of the application server hosting the IMIS instance. The Login screen below appears prompting the user to key in an assigned user name and password as above to access the IMIS system.

#### N.B

When you enter a wrong password, you will get a "User does not match password" error/authentication message.

On successful Log in, the user is prompted to select the role for the session, but will proceed to login as the roles are predefined. This defines what the user can view, update and access on the system menu. The user's default printer as defined on their computers or on the network is automatically selected. These settings can, however, be changed while the user is logged onto the IMIS system.

Figure 10 - Login Screen

On first log in, the user uses the password automatically assigned by the system, which, has to be changed as per the window displayed below. The new password MUST be alphanumeric.